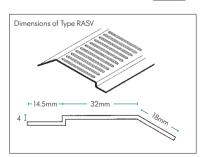

# **TYPE RASV**

Reversible Angled Soffit Ventilator

- Reversible profile for sloping soffits
- Integral insect screening
- Self coloured corrosion proof
- Easy regulation compliance

#### Solution

The Type RASV Strip Soffit Ventilator is designed for use with a standard horizontal or sloping soffit boards on roof pitches of 15 degrees or above. The airflow rating is 10.000mm<sup>2</sup> per metre run. The ventilation slots provide screening in accordance with regulations.

#### 900 Faves Soffit Ventilators

Type RASV Reversible Angled Soffit Ventilator by Cavity Trays of Yeovil Somerset BA22 8HU (01935 474769). Colour . Secure between soffit and fascia. Metres run .

| Product name        | Type RASV<br>Reversible Angled<br>Soffit Ventilator |
|---------------------|-----------------------------------------------------|
| Size                | 2400 x 60mm                                         |
| Free airflow rating | 10,000mm² per<br>running metre<br>pitches above 15° |
| Colour              | White Brown                                         |
| Material            | PVCU                                                |
| Observations        | Invert to use at top or bottom of sloping soffit    |
|                     |                                                     |