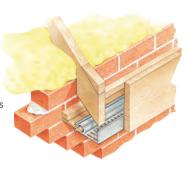

# **TYPE SSV**

## Strip Soffit Ventilator

- Regulation airflow compliance
- Integral fly screening
- Accepts different soffit thicknesses
- Self coloured corrosion proof

### Solution

The Type SSV Strip Soffit Ventilator is designed for use with a standard soffit board. It permits airflow via the soffit area whilst also providing support for soffit boards from 4mm to 14mm thickness. The airflow rating is 10,800mm<sup>2</sup> per metre run, making it suitable for use where the roof pitch is 15 degrees or above.