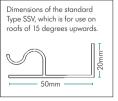

## Strip Soffit Ventilator

- Regulation airflow compliance
- Integral fly screening
- Accepts different soffit thicknesses
- Self coloured corrosion proof

### Solution

The Type SSV Strip Soffit Ventilator is designed for use with a standard soffit board. It permits airflow via the soffit area whilst also providing support for soffit boards from 4mm to 14mm thickness. The airflow rating is 10,800mm<sup>2</sup> per metre run, making it suitable for use where the roof pitch is 15 degrees or above.

| Product name        | Type SSV Strip Soffit Ventilator              |
|---------------------|-----------------------------------------------|
| Size                | 2400 x 50 x 20mm                              |
| Free airflow rating | 10,000mm² per running metre pitches above 15° |
| Colours             | White Brown Black                             |
| Material            | PVCU                                          |
| Observations        | Predrilled fixing holes                       |