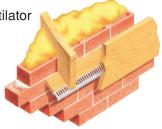

# **TYPE RASV**

Reversible Angled Soffit Ventilator

- Reversible profile for sloping soffits
- Integral insect screening
- Self coloured corrosion proof
- Easy regulation compliance

#### Solution

The Type RASV Strip Soffit Ventilator is designed for use with a standard horizontal or sloping soffit boards on roof pitches of 15 degrees or above. The airflow rating is 10.000mm<sup>2</sup> per metre run. The ventilation slots provide screening in accordance with regulations.