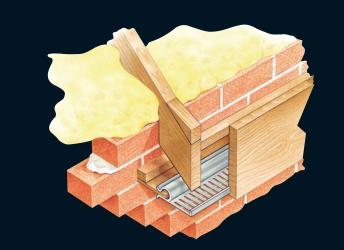

### **SOLUTION**

The Type SSV-RU Strip Soffit Ventilator is designed for use with a standard soffit board. The RU designation refers to a reduced upstand of 5mm.

This permits the Type SSV-RU to be fitted into the back location groove of a fascia.

All other details and dimensions are as per the standard Type SSV. The airflow rating is 10,800mm<sup>2</sup> per metre run, making it suitable for use where the roof pitch is 15 degrees or above. The ventilation slots provide screening in accordance with regulations.