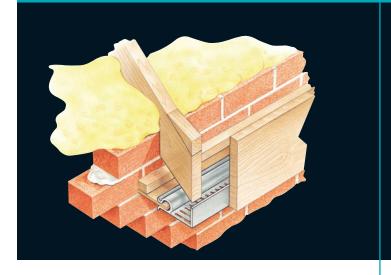

### **SOLUTION**

The Type SSV Strip Soffit Ventilator is designed for use with a standard soffit board. It permits airflow via the soffit

Dimensions of the standard Type SSV, which is for use on roofs of 15 degrees upwards

area whilst also providing support for soffit boards from 4mm to 14mm thickness. The airflow rating is 10,800mm<sup>2</sup> per metre run, making it suitable for use where the roof pitch is 15 degrees or above.

The ventilation slots provide screening in accordance with regulations. (See Type SSV-15 for higher airflow rating.)