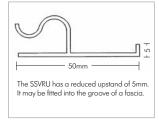

### Strip Soffit Ventilator with reduced upstand

- Regulation airflow compliance
- Integral fly screening
- Accepts different soffit thicknesses
- Self coloured corrosion proof

| Type SSV-RU Strip Soffit Ventilator with Reduced Upstand |
|----------------------------------------------------------|
| 2400 x 50 x 5mm                                          |
| 10,000mm² per running metre pitches above 15°            |
| White Brown                                              |
| PVCU                                                     |
| Fits groove in most fascia backs                         |
|                                                          |
|                                                          |

### **SOLUTION**

The Type SSV-RU Strip Soffit Ventilator is designed for use with a standard soffit board. The RU designation refers to a reduced upstand of 5mm.

This permits the Type SSV-RU to be fitted into the back location groove of a fascia.