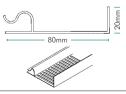

### 900 Egyes Soffit Ventilators

Type SSV Strip Soffit Ventilator by Cavity Trays of Yeovil Somerset BA22 8HU (01935 474769). Colour . Clip to soffit and secure to fascia. Metres run .

| Product name        | Type SSV – 15 Strip Soffit<br>Ventilator low pitches |
|---------------------|------------------------------------------------------|
| Size                | 2400 x 80 x 20mm                                     |
| Free airflow rating | 25,000mm² per running<br>metre pitches under 15°     |
| Colour              | White Brown Black                                    |
| Material            | PVCU                                                 |
| Observations        | Predrilled fixing holes                              |

Dimensions of the Type SSV15, which is for use on roofs below 15 degrees pitch and other pitches if the roof space is classified as accommodation. See technical observations.