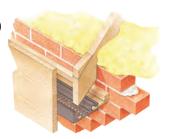

### Solution

The Type SSV-15 Strip Soffit Ventilator is designed for use with a standard soffit board on roof pitches below 15 degrees. The airflow rating is 25.000mm<sup>2</sup> per metre run. making it suitable for use where the roof pitch is 15 degrees or below.

The ventilation slots provide screening in accordance with regulations.

Dimensions of the Type SSV15, which is for use on roofs below 15 degrees pitch and other pitches if the roof space is classified as accommodation. See technical observations.