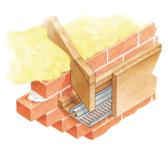

### Solution -

The Type SSV-RU Strip Soffit Ventilator is designed for use with a standard soffit board. The RU designation refers to a reduced upstand of 5mm.

This permits the Type SSV-RU to be fitted into the back location groove of a fascia.

All other details and dimensions are as per the standard Type SSV. The airflow rating is 10,800mm<sup>2</sup> per metre run, making it suitable for use where the roof pitch is 15 degrees or above. The ventilation slots provide screening in accordance with regulations.

| The SSVRU has a reduced upstand of 5mm. It may be fitted into the groove of a fascia. |  |  |
|---------------------------------------------------------------------------------------|--|--|
| <u> </u>                                                                              |  |  |